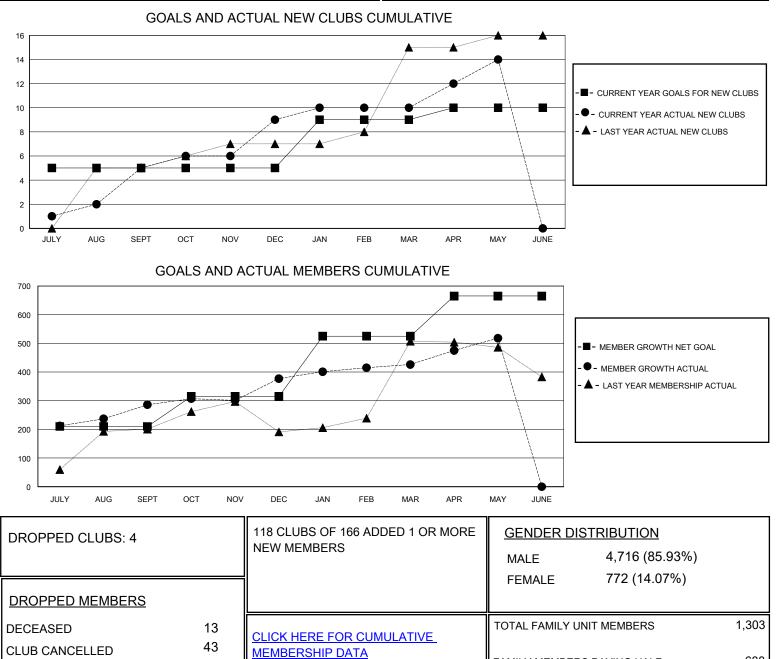

## MONTHLY MEMBERSHIP PROGRESS REPORT

District 318 C

Results as of: 5/31/2024

| GMT:                  | LOCATION INDIA |           |               |                       |                         |                         | GMT CA                                             |
|-----------------------|----------------|-----------|---------------|-----------------------|-------------------------|-------------------------|----------------------------------------------------|
| Clubs                 |                |           |               | Members               |                         |                         |                                                    |
| RESULTS FOR 2023-2024 |                |           |               | RESULTS FOR 2023-2024 |                         |                         |                                                    |
| QUARTER               | NEW CLUB GOAL  | NEW CLUBS | DROPPED CLUBS | QUARTER               | IBER GROWTH NET<br>GOAL | MEMBER GROWTH<br>ACTUAL | DROPPED<br>MEMBERS ACTUAL<br>(including transfers) |
| JULY/AUG/SEPT         | 5              | 5         | 0             | JULY/AUG/SEPT         | 210                     | 442                     | 147                                                |
| OCT/NOV/DEC           | 0              | 4         | 3             | OCT/NOV/DEC           | 105                     | 257                     | 162                                                |
| JAN/FEB/MAR           | 4              | 1         | 1             | JAN/FEB/MAR           | 210                     | 83                      | 32                                                 |
| APR/MAY/JUNE          | 1              | 4         | 0             | APR/MAY/JUNE          | 140                     | 118                     | 25                                                 |